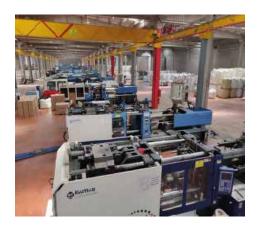

the seats to the step, the step forehead is drilled at four points. After cleaning the holes, steel anchors are placed, and then the product is attached to the step using M8 chrome bolts. This prevents the rusting of installation elements.                                                                                                            |  |  |



### **PRODUCT IMAGES**









+90 212 **678 13 13** +90 212 **678 13 13** 





Merkez/Head Office: Metro 34 Plaza No: 23/100, İOSB Bedrettin Dalan Bulvarı Başakşehir - İstanbul / TÜRKİYE

Fabrika/Factory: Velimeşe OSB 93. Sokak No:101 Çorlu - Tekirdağ / TÜRKİYE



### COLOURS

#### Standard Ral Codes

| RAL 3028 | RAL 5002 | RAL 6029 |
|----------|----------|----------|
| RAL 1018 | RAL 9005 | RAL 9010 |

## PHOTOS FROM PRODUCTION















# **GRAND VIP 104**

## **APPLICATION AREAS**













Merkez/Head Office: Metro 34 Plaza No: 23/100, İOSB Bedrettin Dalan Bulvarı Başakşehir - İstanbul / TÜRKİYE

Fabrika/Factory: Velimeşe OSB 93. Sokak No:101 Çorlu - Tekirdağ / TÜRKİYE